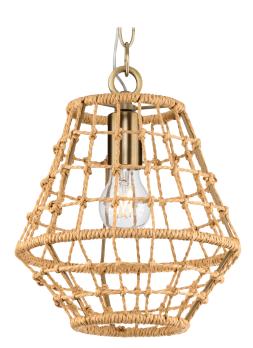

## **P500423-163** Laila

Laila Collection One-Light Vintage Brass Coastal Pendant with Woven Jute Accent

## Category: Pendants

Finish: Vintage Brass (Plated) with Jute accent Construction: Steel Construction

Diameter: 10 in Height: 11-7/8 in Overall Ht. W/Chain: 87 in

| MOUNTING                                                                                | ELECTRICAL               | LAMPING                                                                  | ADDITIONAL INFORMATION     |
|-----------------------------------------------------------------------------------------|--------------------------|--------------------------------------------------------------------------|----------------------------|
| Ceiling Chain                                                                           | 10 feet of wire supplied | (1) Medium Base (E26) Socket                                             | cETLus Dry Location Listed |
| Swivel mounting strap for outlet box included                                           | 120 VAC                  | Lamp Type A19                                                            | 1-year Limited Warranty    |
| 6 feet of 9 Gauge chain supplied<br>with quick link                                     |                          | Incandescent: 60-watt MAX per<br>socket<br>LED: 12.5-watt MAX per socket |                            |
| Canopy covers a standard 4"<br>recessed outlet box: 5.12" W.,<br>0.81" ht., 5.12" depth |                          | Fully dimmable with dimmable bulbs                                       |                            |