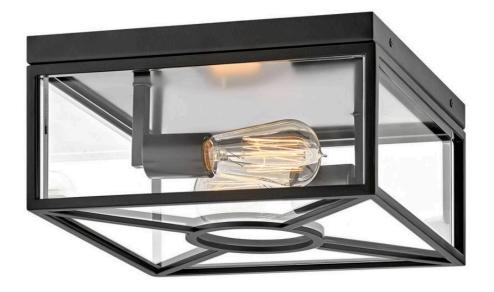

## **BRIXTON**

MEDIUM FLUSH MOUNT

## 18373BK

Make a bold statement in any outdoor setting with Brixton. Part of the Coastal Elements collection, its oversized frame features crisp and clean lines in a new Coastal Elements Burnished Bronze or Black finish, surrounding an elegant, mitered glass. Brixton's subtle details and unique design bring modern living to all outdoors spaces. The finish is resistant to rust and corrosion with a 5-year warranty.

FINISH: Black

**GLASS**: Clear Mitered

WIDTH: 12" HEIGHT: 6"

**LIGHT SOURCE**: Socket **WATTAGE**: 2-75w Med.

**HINKLEY** 33000 Pin Oak Parkway Avon Lake, OH 44012 **PHONE: (440) 653-5500** Toll Free: 1 (800) 446-5539 hinkley.com