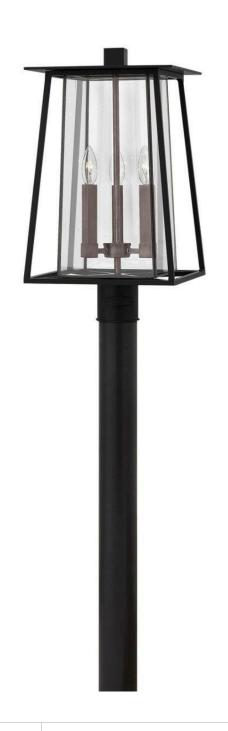

## **WALKER**

LARGE POST TOP OR PIER MOUNT LANTERN

## 2101BK-LL

Walker has roots in the American West with its large scale, strong angular lines and no-nonsense style. The sturdy aluminum and brass construction features a two-tone finish of bold Buckeye Bronze and Heritage Brass, adding a transitional flair to its minimalist shape. A welded outer form frames an inner clear, bound glass shade. At home on the range, in a mountain cabin or creating a mid-century statement, this flexible style complements many façades.

FINISH: Black

GLASS: Bound Clear

**WIDTH**: 11.3" **HEIGHT**: 20.8"

LIGHT SOURCE: LED Lamp

WATTAGE: 3-4w Cand. LED \*Included

HINKLEY 33000 Pin Oak Parkway Avon Lake, OH 44012 **PHONE: (440) 653-5500** Toll Free: 1 (800) 446-5539 hinkley.com