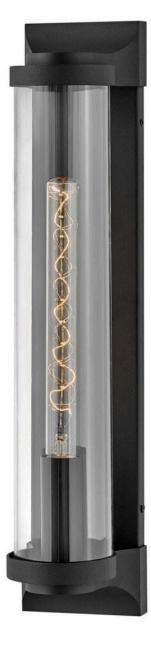

## 29064TK

Take the indoor style of statement sconces outside. Drawing inspiration from the bygone era, Pearson emanates a feeling of nostalgia right outside your door. Featuring cast symmetrical end caps and clear cylindrical glass, Pearson combines the look of a vintage-style filament with the sleek backplate for the most sophisticated illumination in your outdoor living area. Available in a Burnished Bronze or Textured Black finish.

## HINKLEY

FINISH: Textured Black GLASS: Clear WIDTH: 4.5" HEIGHT: 22" LIGHT SOURCE: Socket WATTAGE: 1-60w Med.

HINKLEY 33000 Pin Oak Parkway Avon Lake, OH 44012 PHONE: (440) 653-5500 Toll Free: 1 (800) 446-5539 hinkley.com