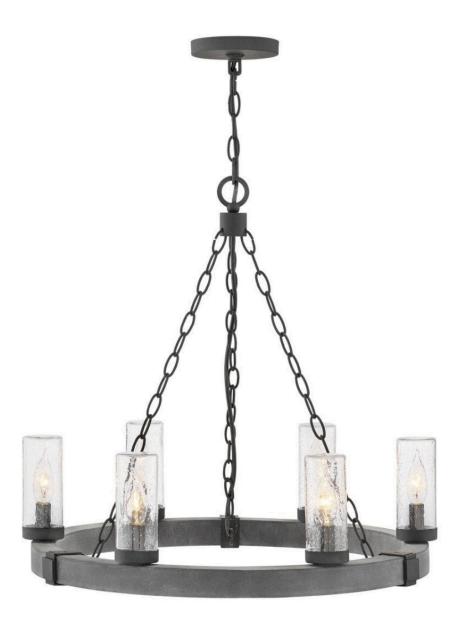

## **SAWYER**

MEDIUM SINGLE TIER

## 29206DZ-LL

The fresh, rustic design of the Sawyer collection will inject any outdoor living experience with the warm, cozy ambiance of an indoor setting. Constructed with Hinkley's own anti-corrosion coating, Sawyer ensures maximum resiliency and performance in the elements.

FINISH: Aged Zinc
GLASS: Clear Seedy

**WIDTH**: 24" **HEIGHT**: 23.3"

LIGHT SOURCE: LED Lamp

WATTAGE: 6-4w Cand. LED \*Included

**HINKLEY** 33000 Pin Oak Parkway Avon Lake, OH 44012 **PHONE: (440) 653-5500** Toll Free: 1 (800) 446-5539 hinkley.com