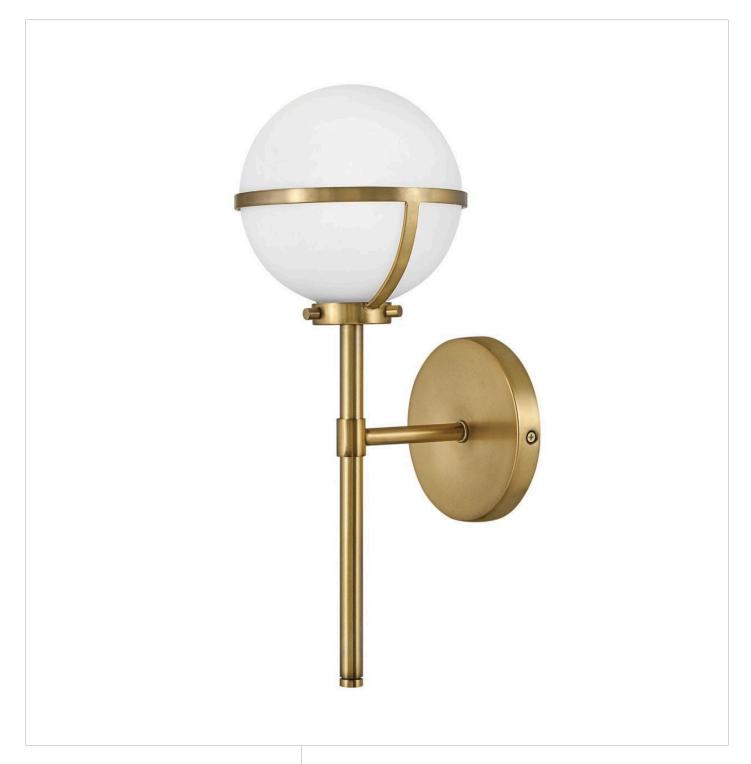

## 5660HB-LL

The distinctive vintage globe design of Hollis invokes a midcentury mood, yet its clean lines and sophisticated silhouette provide versatility for a variety of décors. With a dramatically elongated stem, the one light sconce steals the show. Etched opal glass globes shine against a Heritage Brass or a Black finish. FINISH: Heritage Brass GLASS: Etched Opal

**WIDTH**: 6.3" **HEIGHT**: 16"

LIGHT SOURCE: LED Lamp

WATTAGE: 1-5w G9 LED \*Included

HINKLEY 33000 Pin Oak Parkway Avon Lake, OH 44012 **PHONE: (440) 653-5500** Toll Free: 1 (800) 446-5539 hinkley.com